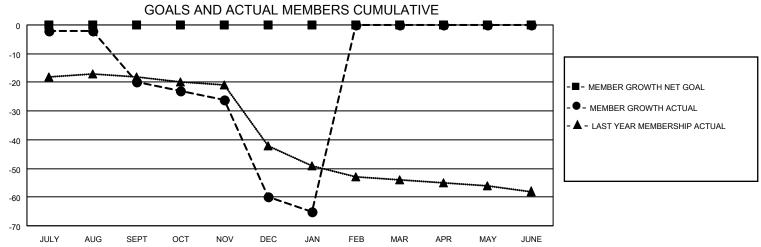

## District 8 I

| Clubs         |               |             |               | Members               |                       |                         |                                                    |  |
|---------------|---------------|-------------|---------------|-----------------------|-----------------------|-------------------------|----------------------------------------------------|--|
|               | RESULTS FOR   | R 2020-2021 |               | RESULTS FOR 2020-2021 |                       |                         |                                                    |  |
| QUARTER       | NEW CLUB GOAL | NEW CLUBS   | DROPPED CLUBS | QUARTER MEMB          | ER GROWTH NET<br>GOAL | MEMBER GROWTH<br>ACTUAL | DROPPED<br>MEMBERS ACTUAL<br>(including transfers) |  |
| JULY/AUG/SEPT | 0             | 0           | 0             | JULY/AUG/SEPT         | 0                     | 5                       | 25                                                 |  |
| OCT/NOV/DEC   | 0             | 0           | 1             | OCT/NOV/DEC           | 0                     | 4                       | 44                                                 |  |
| JAN/FEB/MAR   | 0             | 0           | 0             | JAN/FEB/MAR           | 0                     | 0                       | 5                                                  |  |
| APR/MAY/JUNE  | 0             | 0           | 0             | APR/MAY/JUNE          | 0                     | 0                       | 0                                                  |  |